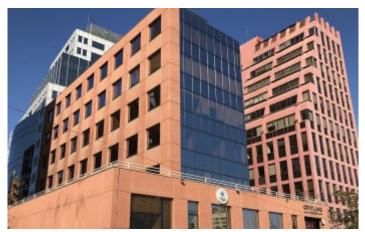

The property, whose surface is 252.71 m², corresponds to the entire 6th floor and includes offices 601 and 602. The package includes 4 parking spaces that are accessed through the Vespucio Cien Building (Av. Américo Vespucio Sur 100, with whom he shares underground). The Paseo Apoquindo III Building is located in the heart of the Las Condes district, at the intersection of Apoquindo with Américo Vespucio, on its south-east side, with countless offices, services, commerce and residences around it.

## Spectacular Building

- Class A office building with excellent connectivity and access
- Control and safety 24/7